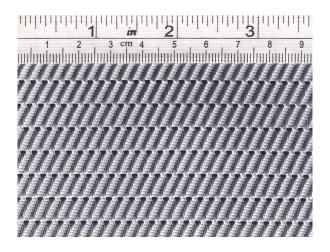

## Code # GA290Jz

| Characteristics       |           |                      |                   |
|-----------------------|-----------|----------------------|-------------------|
|                       |           | Nominal              | Tolerance         |
| Mass per unit of area | (gr/sqm)  | 295                  | ± 5%              |
| Weave                 |           | Jaquard              |                   |
| Laminate thickness    | (mm)      | 0.30                 | ± 15%             |
|                       | Warp      | – Weft ratio         |                   |
|                       |           | Warp                 | Weft              |
| Fiber description     |           | 3 X EC9 68 tex fiber | EC9 136 tex fiber |
| Thread count          | (ends/cm) | 22                   | 11                |
| Weight distribution   | (gr/sqm)  | 153                  | 142               |
| Weight distribution   | (%)       | 52                   | 48                |